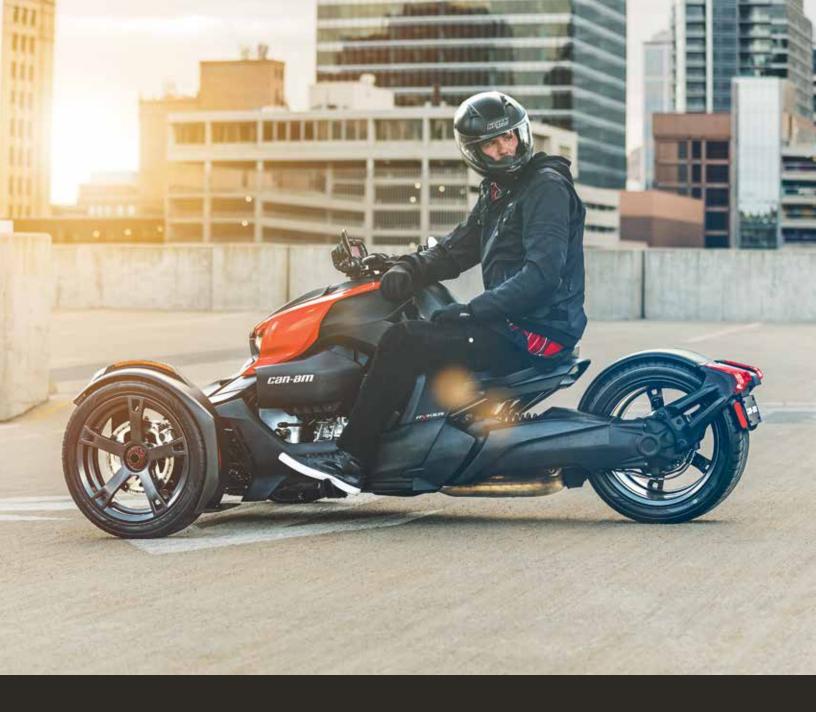

# RIDE L/KE NO OTHER

Riding the open road with ease means the possibilities start and never seem to end. For you, and for the world of riders ready to take it all on.

With Can-Am Ryker, there's no holding back on anything, especially fun. You're set to feel more thrills every time you ride.

Easy to start, easy to ride, and easy on the eyes, you're able to enjoy the roads ahead and the freedom you'll find at every stop along the way.

Can-Am Ryker is your personalized ride in more ways than one with customizable visual and functional accessories, plus a simple tool-free way to adjust your riding style at any time.

Why just ride when you can Ride Like No Other?