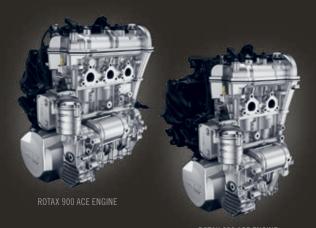

#### POWERED BY ROTAX.

No matter what model you choose, you'll take on the open road with the power and performance of a proven Rotax 600 or 900 ACE™ engine.

#### **② POWER UP WITH AN ENGINE**

Power up your Can-Am Ryker with the Rotax 600 ACE engine, or step up to the Rotax 900 ACE engine for more horses for increased performance. The powerful Rotax 900 ACE engine comes standard on the Can-Am Ryker Rally Edition.

#### **CHOOSE YOUR CAN-AM RYKER ENGINE**

Rotax 600 ACE in-line 2 cylinders

Rotax 900 ACE in-line 3 cylinders