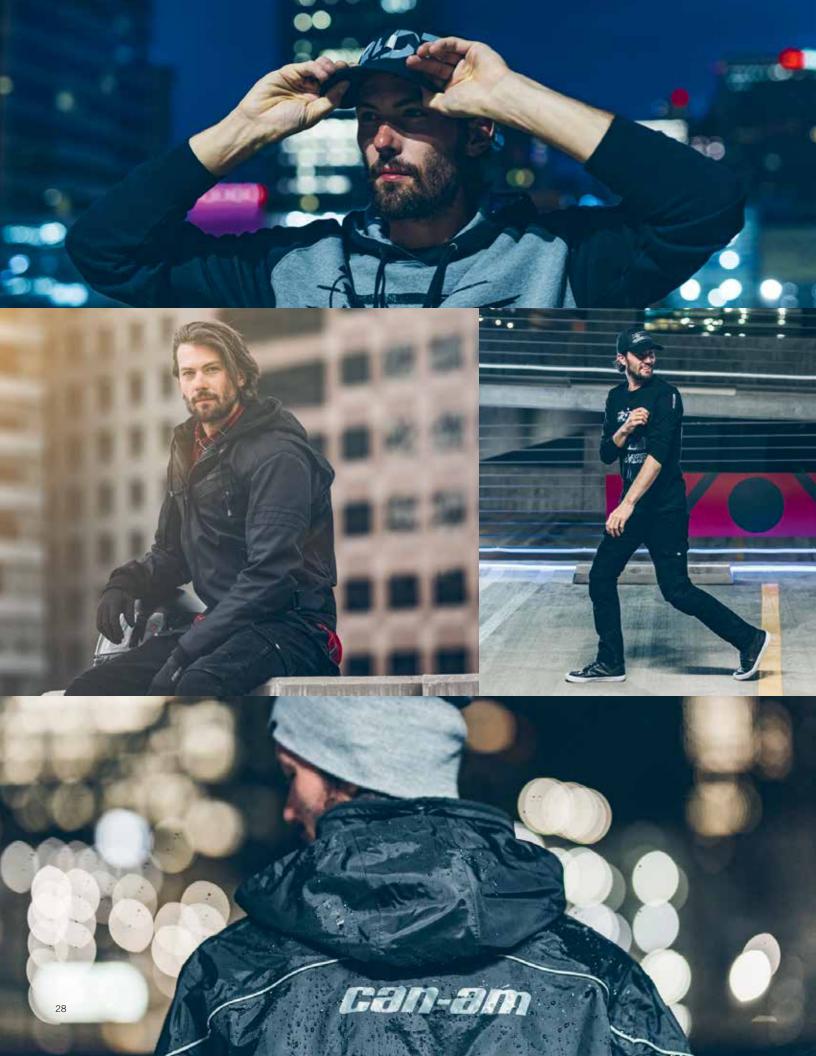

#### MEN'S CAN-AM RIDING GEAR

Life meets style with the men's Can-Am Ryker collection, designed to keep you looking fresh all day and all night, on the road or on the town.

#### STAR CAP 447649

Comfortable and breathable cotton fabric. Size-adjustment tab.

**CAMO CAP** 447668

Comfortable cotton/ polyester blend. Size-adjustment tab.

STAR HOODIE

#### 454202

Comfortable, breathable, and durable cotton/polyester blend with roomy hand-warmer pocket.