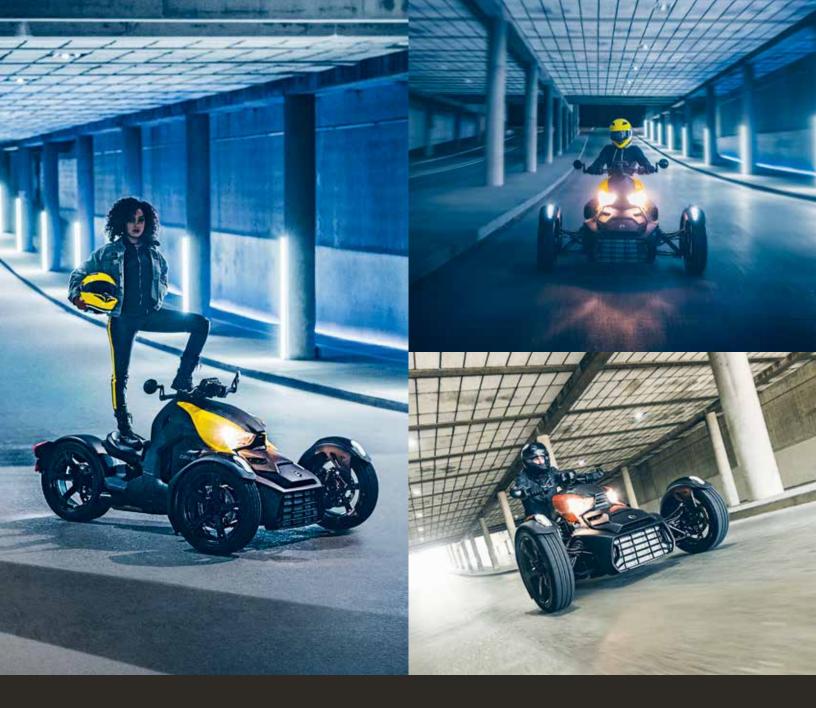

#### **MADE TO MAKE YOURS**

Easy-to-add accessories like colour panels and hood accents transform your ride's visual style, while functional accessories switch up your ride with purpose. Add in tool-free adjustable foot pegs and handlebar and your Can-Am Ryker can adjust to anyone of any shape or size, and from one rider to two.

#### **③ ADD A TOUCH OF STYLE**

Make them take notice of your Can-Am Ryker with unique style accessories made to swap out in no time. Add the colour panels, wheel accents, and hood that scream your style.

## STYLE YOUR RIDE