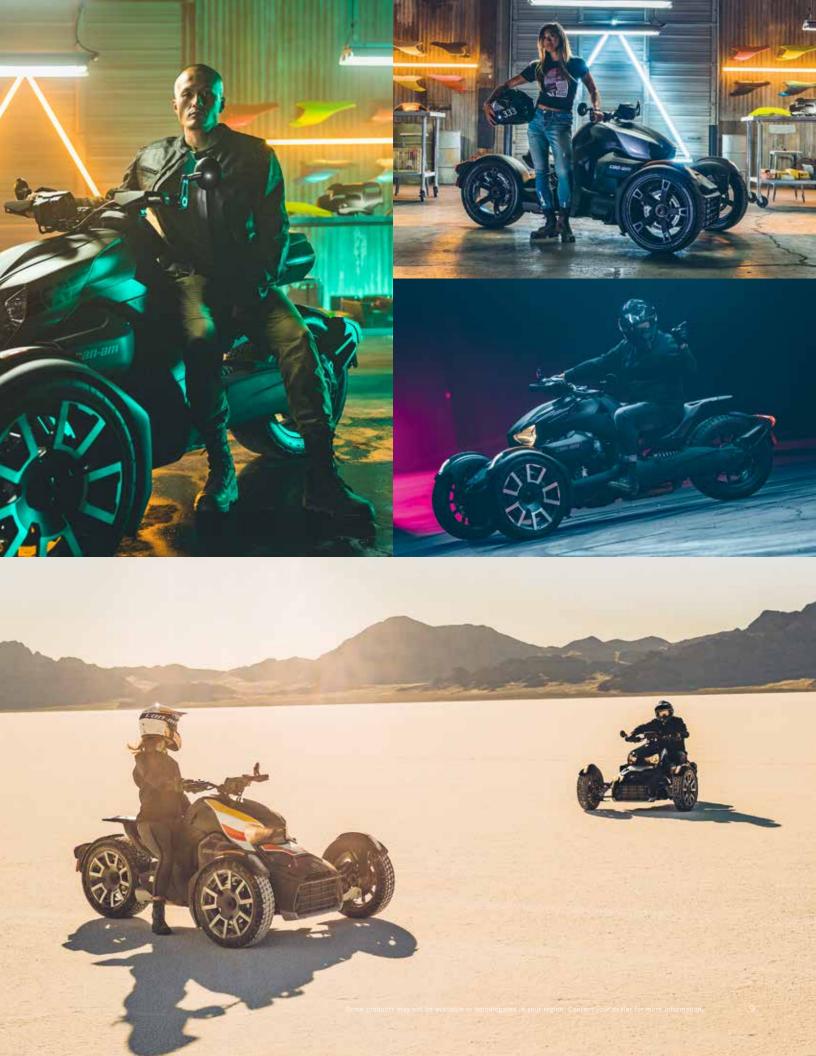

# THERE'S ARIDE FOR EVERY RIDER

#### **CHOOSE BETWEEN TWO CAN-AM RYKER MODELS**

SHOWN WITH ADRENALINE RED CLASSIC PANELS

#### **CAN-AM RYKER**

Rule the road with an adrenaline-charged on-road riding experience like no other.

Choose between two types of engine and get set for the perfect combination of peace of mind, stability, and performance.

#### **CAN-AM RYKER RALLY EDITION**

With versatility that knows no bounds and additional standard features, you can take your ride outside the lines. Feel the rush of sport style drifting in Rally Mode with protection from the unpredictable elements.