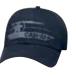

#### STAR CAP 447649

Comfortable and breathable cotton fabric. Size-adjustment tab.

**CAMO CAP** 447668

Comfortable cotton/ polyester blend. Size-adjustment tab.

STAR HOODIE

#### RIDE CAP

447681

Comfortable and breathable cotton fabric. Size-adjustment tab.