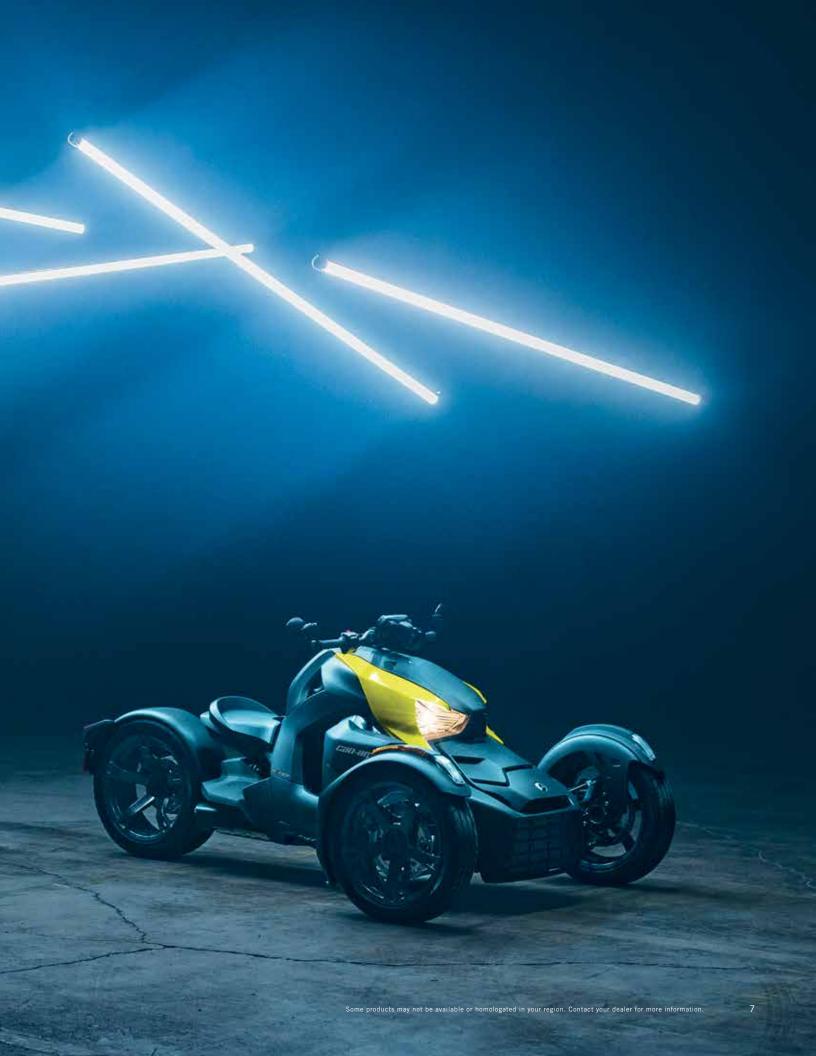

e on the road with a dynamic riding experience. An optimized centre of gravity with a lower seating position ensures you can smirk through tight turns and own every curve.

#### **RIDE EASY**

Automatic, intuitive twist-and-go transmission and no gear shifting mean it's a breeze to unleash your Can-Am Ryker, whether you're a new rider or a motorhead. Add in peace-of-mind tech like a Vehicle Stability System (VSS) and you're always ready to ride with confidence.

#### **MADE TO MAKE YOURS**

Easy-to-add accessories like colour panels and hood accents transform your ride's visual style, while functional accessories switch up your ride with purpose. Add in tool-free adjustable foot pegs and handlebar and your Can-Am Ryker can adjust to anyone of any shape or size, and from one rider to two.







# TECHED OUT

EASE MEETS EXCITEMENT WITH BUILT-IN TECHNOLOGIES

#### TWIST & GO

With an automatic transmission and a reverse function, there's no gear changing and no worries. Just twist and go to get all of the performance you want with the fuel efficiency you need.



#### **ENGINEERED TO BE ECO-FRIENDLY**

With a lighter vehicle thanks to minimal parts made of durable, recyclable materials, every single Can-Am Ryker is designed and engineered to be eco-friendly, so you get a more affordable vehicle with outstanding quality and a greener footprint.



ROTAX 600 ACE ENGIN

#### STABILITY MEETS CONTROL

With a dual front wheel and single rear wheel design, you'll always ride with stability and control. The Vehicle Stability System featuring advanced tech like Anti-lock Braking Syste