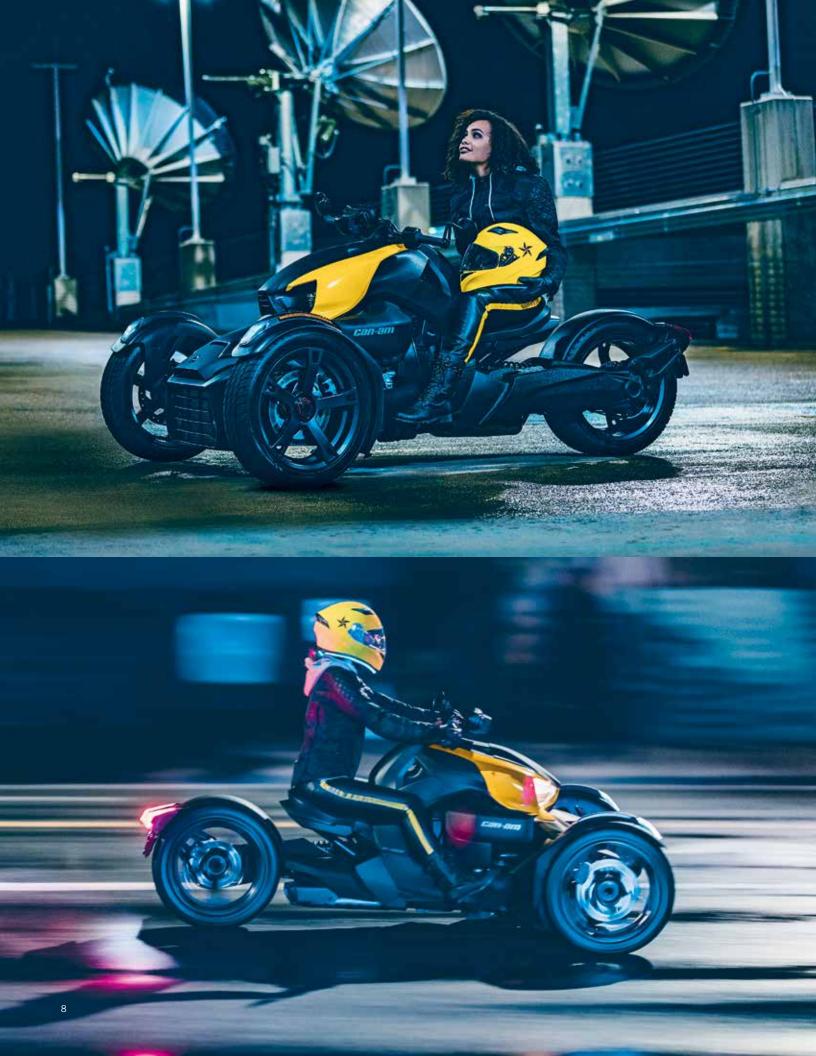

# RIDE L/KE NO OTHER

Riding the open road with ease means the possibilities start and never seem to end. For you, and for the world of riders ready to take it all on.

With Can-Am Ryker, there's no holding back on anything, especially fun. You're set to feel more thrills every time you ride.

Easy to start, easy to ride, and easy on the eyes, you're able to enjoy the roads ahead and the freedom you'll find at every stop along the way.

Can-Am Ryker is your personalized ride in more ways than one with customizable visual and functional accessories, plus a simple tool-free way to adjust your riding style at any time.

Why just ride when you can Ride Like No Other?