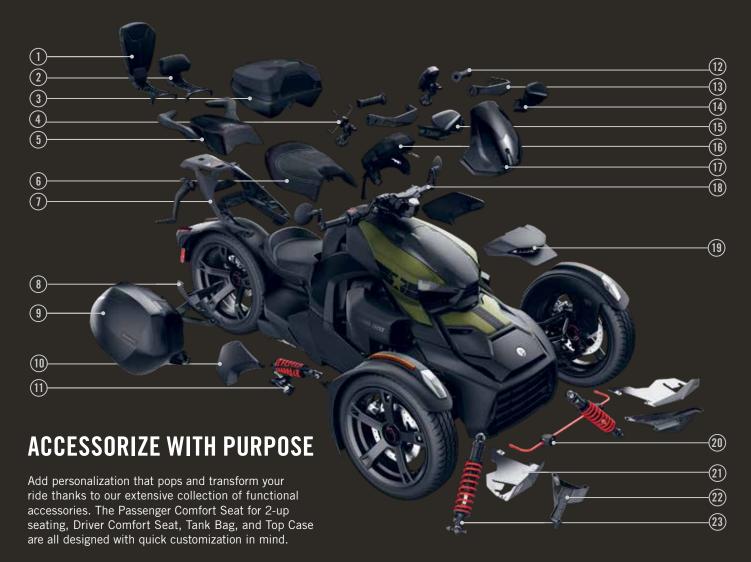

#### **4) ACCESSORIZE WITH PURPOSE**

Transform your ride in no time with our extensive collection of functional accessories, including a Passenger Comfort Seat, Tank Bag, and Top Case, all designed with quick customization and added utility in mind.

#### 1) FOLDABLE PASSENGER BACKREST 219400843

Offers extra passenger comfort. Conveniently folds away.

#### 2 PASSENGER SHORT RAIL 219400801

Enhances lower lumbar support.

#### 3 LINQ<sup>†</sup> TOP CASE 219400764

16 L of rugged, securely mounted, weatherproof storage.

#### (4) SMARTPHONE HOLDER

#### 219400841

RAM† Mount X-Grip system ensures secure smartphone attachment.

#### 5 PASSENGER COMFORT SEAT 219400750

Generous padding for added comfort. The MAX Mount is required for installation.

#### 6 DRIVER COMFORT SEAT

#### 219400795

Generous padding for extra driver comfort. Wider and higher than stock seat.

#### (7) MAX MOUNT

#### 219400800

Easy-to-install, road-rugged, one-piece cast aluminum construction.

#### 8 SADDLEBAG RACK

#### 219400856

Ultra-sturdy, long distance-durable aluminum construction.

#### 9 SHAD† HARD SADDLEBAG 219400844

Waterproof, shock-resistant storage with 36 L capacity. The Saddlebag Rack is required for installation.

#### (10) KNEE PADS

#### 219400833

Soft, closed-cell polyurethane construction designed for enhanced knee comfort.

#### (1) FOX† PERFORMANCE SERIES REAR SUSPENSION\* 219400799

Quick Switch compression adjustment for better comfort and handling.

#### (12) SPORT GRIPS

#### 219400810 (BLACK) - 219400919 (RED)

Improve your grip for a better ride.

#### (13) ALUMINUM HANDGUARDS

#### 219400812

Get extra protection for your hands.

#### (14) HANDGUARD DEFLECTORS

#### 219400894

For more hand protection in all conditions. Requires Aluminum Handguards for installation.

#### 15) HANDGUARD LIGHTING 219400820

Customize night rides with a uniquely personal touch. *Requires Aluminum Handguards for installation.* 

#### (16) TANK BAG

#### 219400762

Convenient easy-access storage at your fingertips.

#### (17) ADJUSTABLE SPORT WINDSHIELD 219400771

Enjoy extra protection from upper-body wind blast.

#### (18) CROSS-STYLE HANDLEBAR

219400847

Optimizes ergonomics for superior comfort.

#### (19) LED AUXILIARY LIGHT 219400848

#### (20) SWAYBAR

#### 219400819

Helps reduce roll while heightening control and responsiveness when taking a corner.

#### (21) A-ARM PROTECTOR

219400863

Offers extra protection on all road surfaces.

#### (22) SPLASH GUARD

#### 219400817

Simple and innovative design that works to protect against lower body splashing.

#### (23) FOX PERFORMANCE SERIES FRONT SUSPENSION\* 219400798

Quick switch rebound adjustment for better comfort and handling.