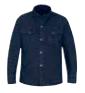

#### MEN'S CAN-AM RIDING GEAR

Life meets style with the men's Can-Am Ryker collection, designed to keep you looking fresh all day and all night, on the road or on the town.

#### 440828

Fully removable shoulder, elbow & spine protectors. Premium-quality cowhide with YKK<sup>†</sup> zipper opening.

**CAN-AM TEXTILE JACKET** 

Engineered for practicality, tailored for durability & visibility.