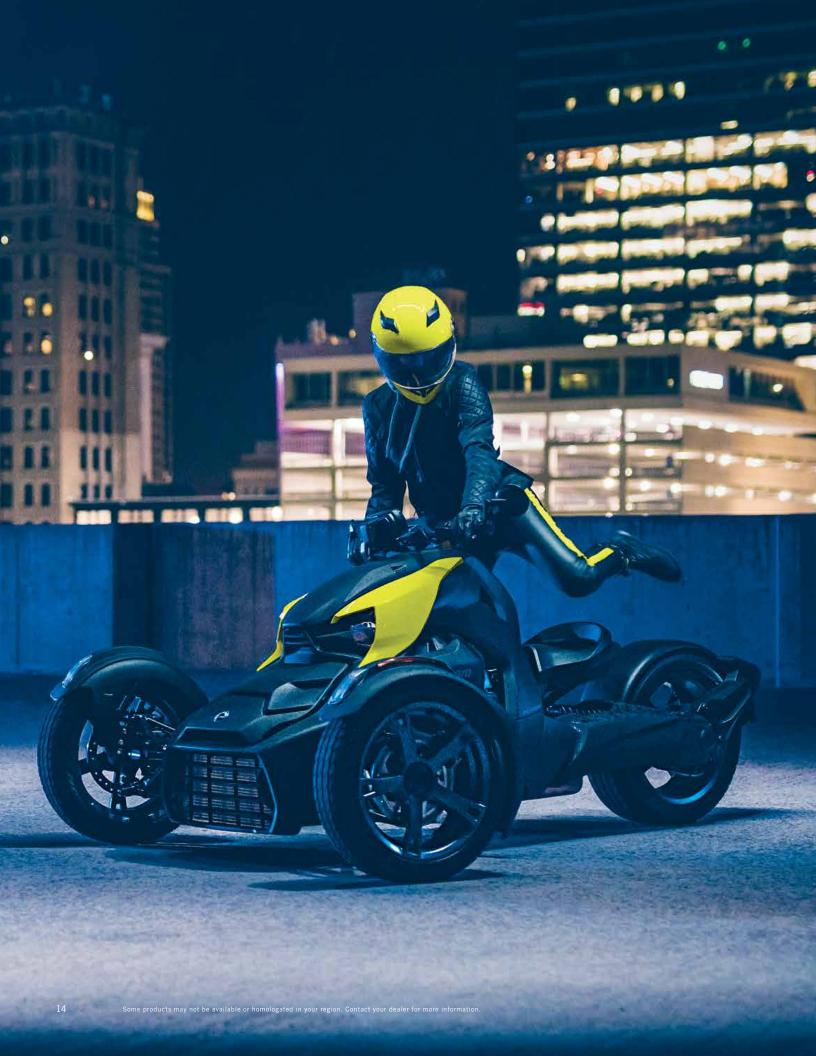

# RIDE L/KE NO OTHER

Riding the open road with ease means the possibilities start and never seem to end. For you, and for the world of riders ready to take it all on.

With Can-Am Ryker, there's no holding back on anything, especially fun. You're set to feel more thrills every time you ride.

Easy to start, easy to ride, and easy on the eyes, you're able to enjoy the roads ahead and the freedom you'll find at every stop along the way.

Can-Am Ryker is your personalized ride in more ways than one with customizable visual and functional accessories, plus a simple tool-free way to adjust your riding style at any time.

Why just ride when you can Ride Like No Other?