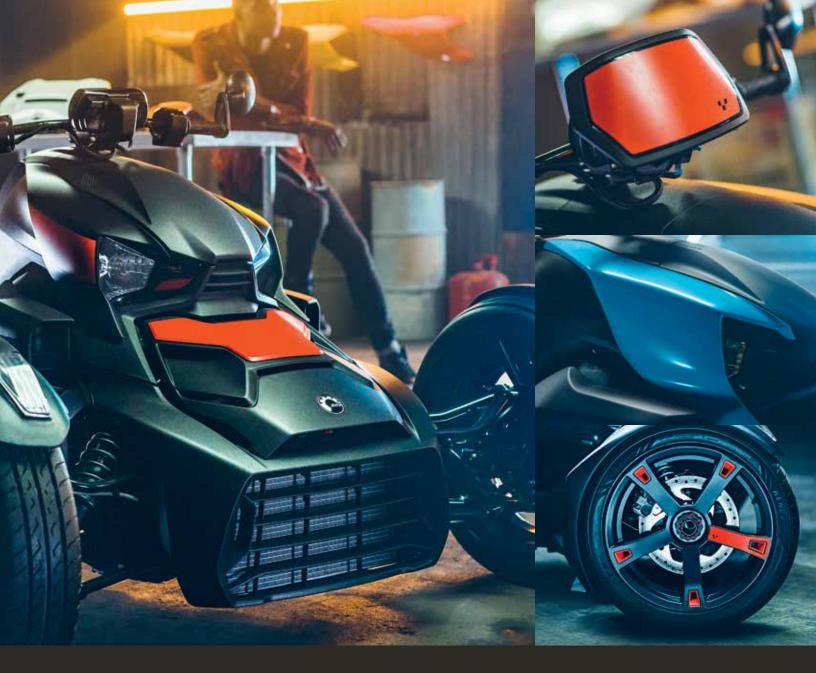

#### **MADE TO MAKE YOURS**

Easy-to-add accessories like colour panels and hood accents transform your ride's visual style, while functional accessories switch up your ride with purpose. Add in tool-free adjustable foot pegs and handlebar and your Can-Am Ryker can adjust to anyone of any shape or size, and from one rider to two.

#### **③ ADD A TOUCH OF STYLE**

Make them take notice of your Can-Am Ryker with unique style accessories made to swap out in no time. Add the colour panels, wheel accents, and hood that scream your style.

- ② CLASSIC HOOD ACCENT®
- **INTENSE BLACK 219400873**
- ADRENALINE RED 219400874
- YELLOW SHOCK 219400875
- ③ EPIC HOOD
- **CARBON BLACK 219400877**
- MMORTAL WHITE 219400876
- ④ WHEEL DECALS<sup>⋄⋄</sup> (INCLUDES 3 DECALS)
- IMMORTAL WHITE 219400861
- ADRENALINE RED 219400921
- **ARMY GREEN 219400922**
- O HAZE BLUE 219400933
- ORANGE BLAZE 219400934 ELECTRIC YELLOW - 219400935

- **⑤ WHEEL ACCENTS**◊◊ (INCLUDES 15 ACCENTS)
- **INTENSE BLACK 219400825**
- **■** ADRENALINE RED 219400920
- **6** GAUGE SPOILER
- **BLACK 219400818**
- (7) GAUGE SPOILER DECAL
- IMMORTAL WHITE 219400916
- ADRENALINE RED 219400917
- **ARMY GREEN 219400918** ● HAZE BLUE – 219400936
- ORANGE BLAZE 219400937
- ELECTRIC YELLOW 219400938
- ® REAR SPOILER∜◊
- **INTENSE BLACK 219400869**
- ADRENALINE RED 219400870
- YELLOW SHOCK 219400871