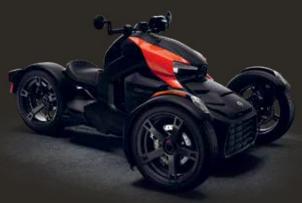

#### **CHOOSE BETWEEN TWO CAN-AM RYKER MODELS**

SHOWN WITH ADRENALINE RED CLASSIC PANELS

#### **CAN-AM RYKER**

Rule the road with an adrenaline-charged on-road riding experience like no other.

Choose between two types of engine and get set for the perfect combination of peace of mind, stability, and performance.