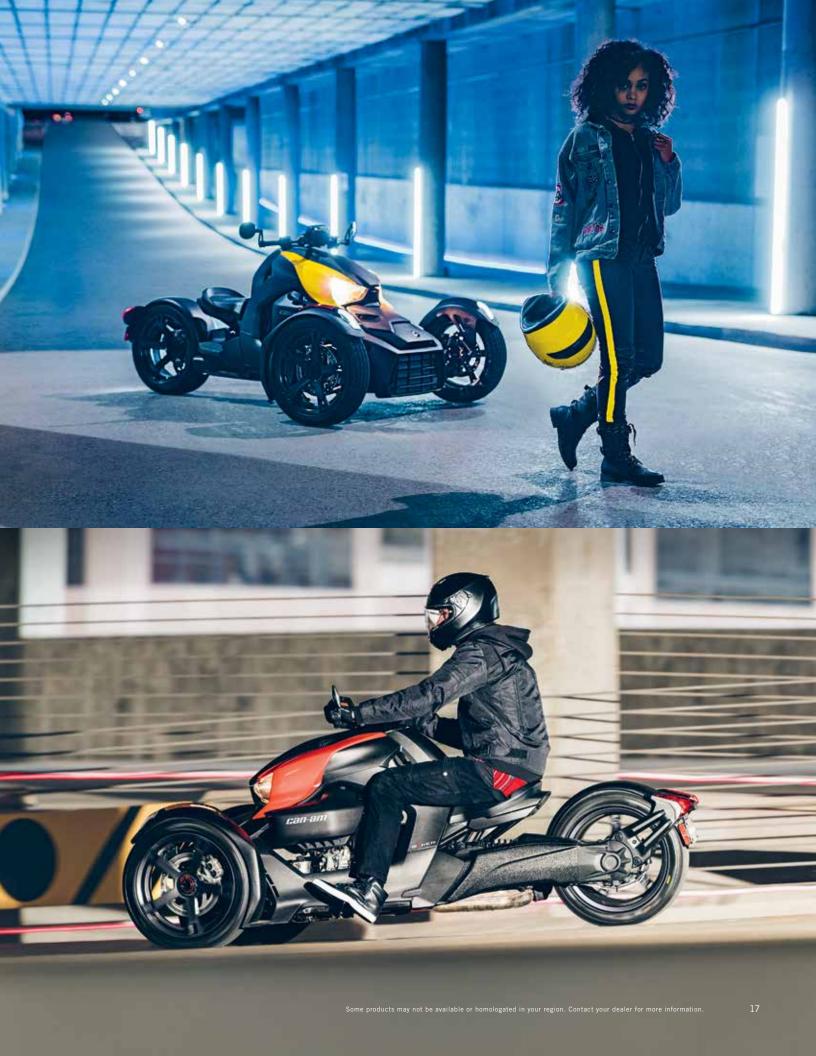

#### **③ ADD A TOUCH OF STYLE**

Make them take notice of your Can-Am Ryker with unique style accessories made to swap out in no time. Add the colour panels, wheel accents, and hood that scream your style.

#### DOWNLOAD THE CAN-AM RYKER RIDE BUILDER\*

Download the industry-first Can-Am Ryker Ride Builder App, featuring Augmented Reality, to customize a ride you'll be proud to show off all day and all night.

#### **MADE TO MAKE YOURS**

Easy-to-add accessories like colour panels and hood accents transform your ride's visual style, while functional accessories switch up your ride with purpose. Add in tool-free adjustable foot pegs and handlebar and your Can-Am Ryker can adjust to anyone of any shape or size, and from one rider to two.