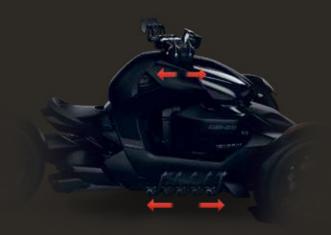

#### **MADE TO MAKE YOURS**

Easy-to-add accessories like colour panels and hood accents transform your ride's visual style, while functional accessories switch up your ride with purpose. Add in tool-free adjustable foot pegs and handlebar and your Can-Am Ryker can adjust to anyone of any shape or size, and from one rider to two.

#### A FIT FOR YOU

Can-Am Ryker's industry-first tool-free UFit™ System helps you simply adjust your ride's foot pegs and handlebar to your height and riding style in under a minute, so you can get riding in no time.

#### **③ ADD A TOUCH OF STYLE**

Make them take notice of your Can-Am Ryker with unique style accessories made to swap out in no time. Add the colour panels, wheel accents, and hood that scream your style.