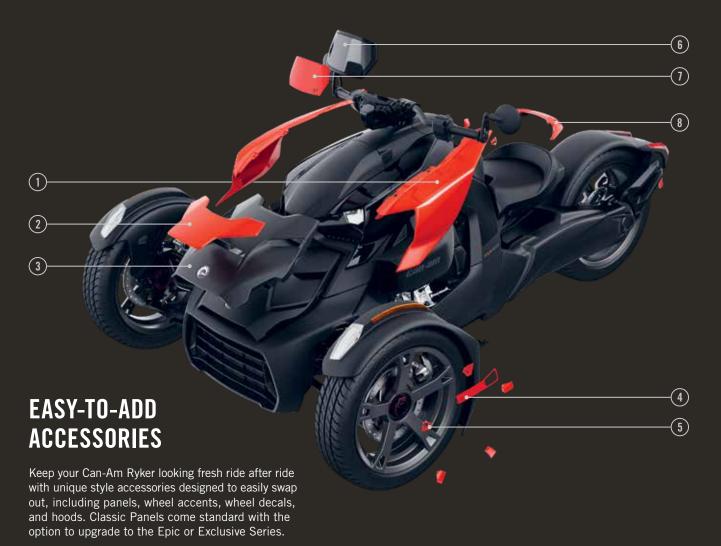

#### **MADE TO MAKE YOURS**

Easy-to-add accessories like colour panels and hood accents transform your ride's visual style, while functional accessories switch up your ride with purpose. Add in tool-free adjustable foot pegs and handlebar and your Can-Am Ryker can adjust to anyone of any shape or size, and from one rider to two.

#### **③ ADD A TOUCH OF STYLE**

Make them take notice of your Can-Am Ryker with unique style accessories made to swap out in no time. Add the colour panels, wheel accents, and hood that scream your style.