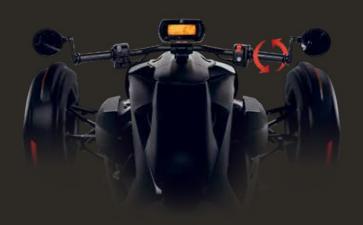

#### A FIT FOR YOU

Can-Am Ryker's industry-first tool-free UFit™ System helps you simply adjust your ride's foot pegs and handlebar to your height and riding style in under a minute, so you can get riding in no time.

#### **MADE TO MAKE YOURS**

Easy-to-add accessories like colour panels and hood accents transform your ride's visual style, while functional accessories switch up your ride with purpose. Add in tool-free adjustable foot pegs and handlebar and your Can-Am Ryker can adjust to anyone of any shape or size, and from one rider to two.