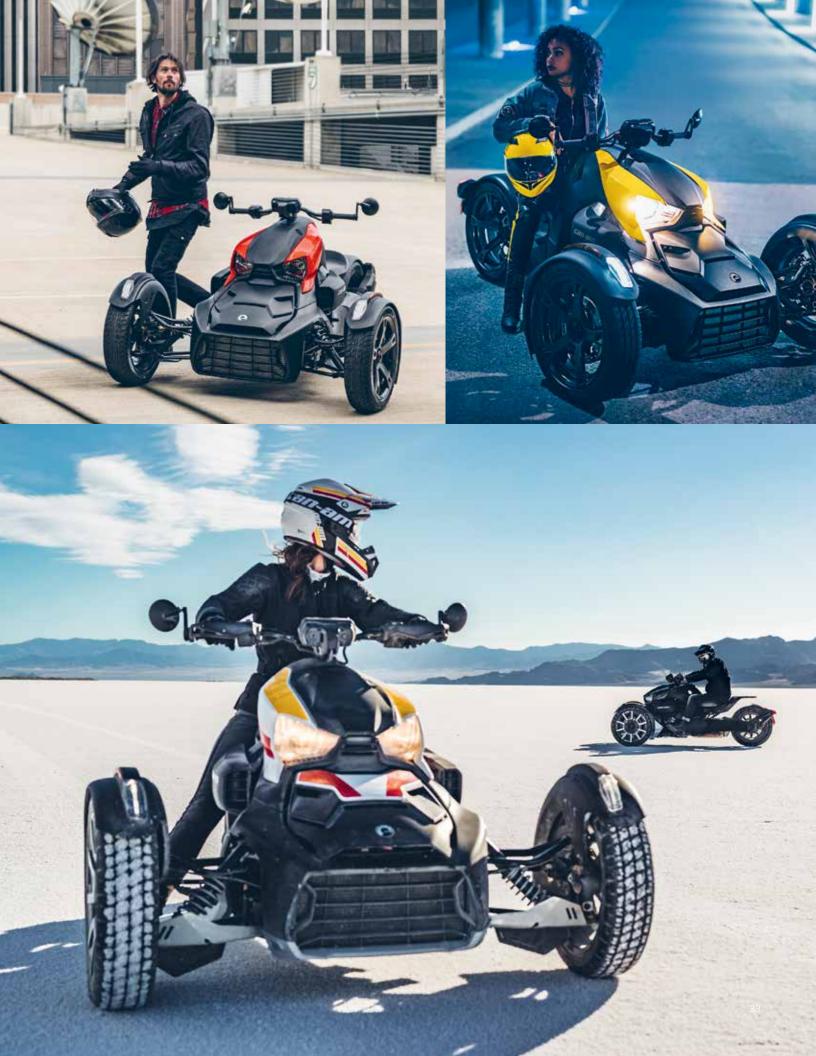

# THERE'S ARIDE FOR EVERY RIDER

#### **CHOOSE BETWEEN TWO CAN-AM RYKER MODELS**

SHOWN WITH ADRENALINE RED CLASSIC PANELS

#### **CAN-AM RYKER**

Rule the road with an adrenaline-charged on-road riding experience like no other.

Choose between two types of engine and get set for the perfect combination of peace of mind, stability, and performance.

#### **CAN-AM RYKER RALLY EDITION**

With versatility that knows no bounds and additional standard features, you can take your ride outside the lines. Feel the rush of sport style drifting in Rally Mode with protection from the unpredictable elements.

Adventure with a pulsed-up fun factor and peace of mind when you take on the unpaved roads and make more playgrounds yours.